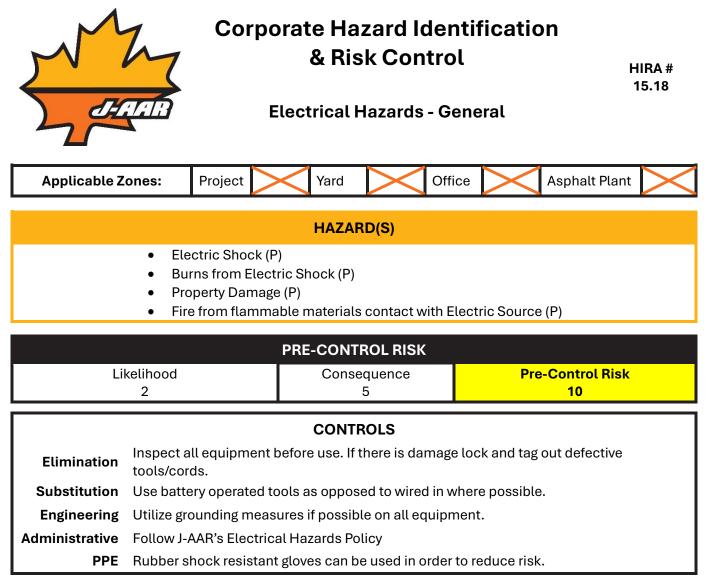

| POST CONTROL RISK |             |                   |                |                             |  |
|-------------------|-------------|-------------------|----------------|-----------------------------|--|
| Likelihood        | Consequence | Post-Control Risk | Risk Reduction | Critical or Not<br>Critical |  |
| 1                 | 5           | 5                 | 5              | No                          |  |